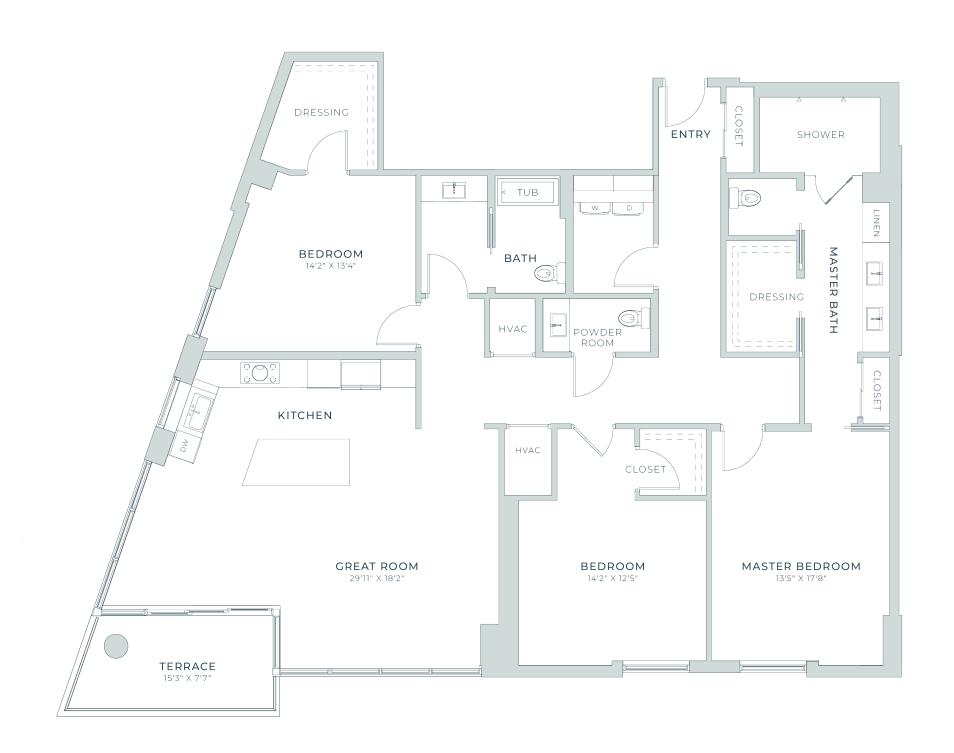

## AMETHYST

RESIDENCE FEATURES

3 BEDROOMS 2.5 BATHROOMS

INT. SF. EXT. SF. TOTAL SF.2,127 115 2,242

AVAILABLE ON

FLOORS 8-17

For more information and views, visit ww.reflectionstpete.com/residences